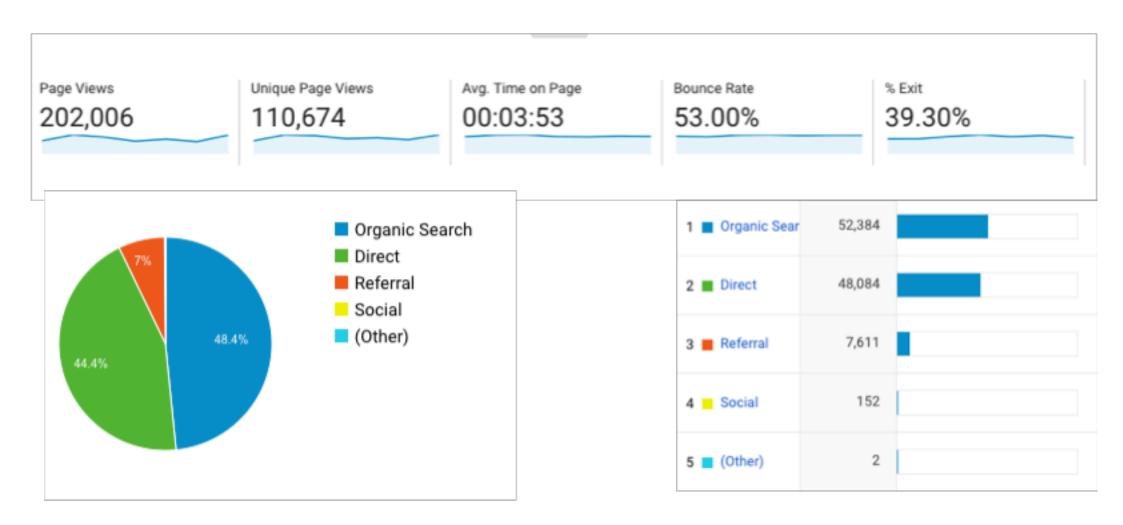

### SEARCH ENGINE PERFORMANCE

results with keywords such as <u>esport. csao. dota</u>, <u>esport score</u> among many search engines. The newly users coming through search engine are stably about 5,000+/day.

With few years of operational experience, eSportLiveScore has already got to the top tier of eSports live score service. English, Chinese and Russian are top three language destinations from eSportLiveScore global business and accumulated outstanding performance.

eSportLiveScore home page accounted for 30% page views from the total, and the rest are distributed on the eSports product page and regional language page.

When there are major competitions, the total number of visits will increase by several times and key visit pages include:

- CSGO, DOTA, LOL product pages
- Regional site like United States, Russia, Vietnam, Poland, Germany