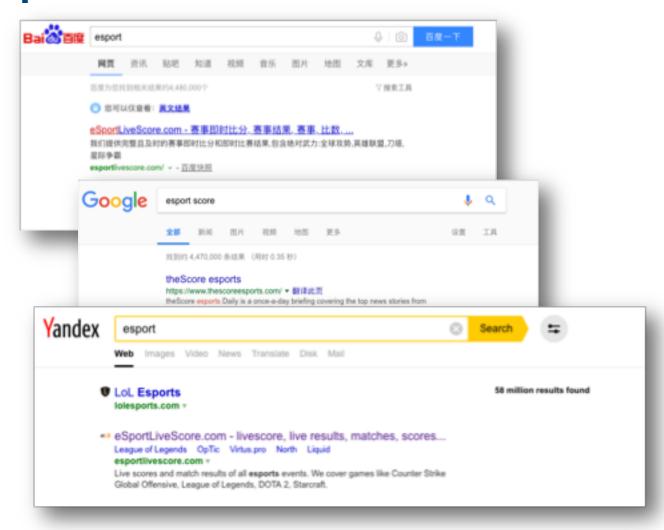

# SEARCH ENGINE PERFORMANCE

### SEARCH ENGINE PERFORMANCE

results with keywords such as <u>esport. csao. dota</u>, <u>esport score</u> among many search engines. The newly users coming through search engine are stably about 5,000+/day.