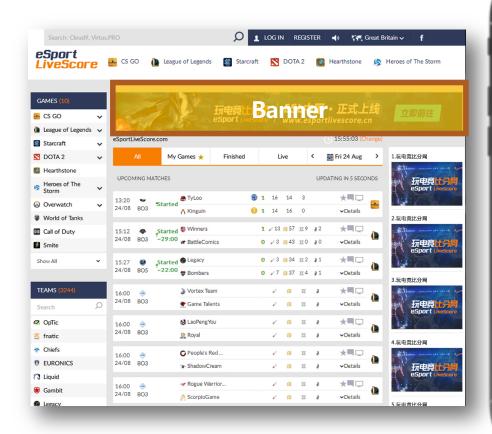

# MONETIZATION

### MONETIZATION

eSportLiveScore now welcome online advertising exposure at all language sites, in mobile phone and on with desktop sites.

Highlighting brand image, displaying dynamically and statically, we are helping users directly get to advertisers' traffic location only with on e click.