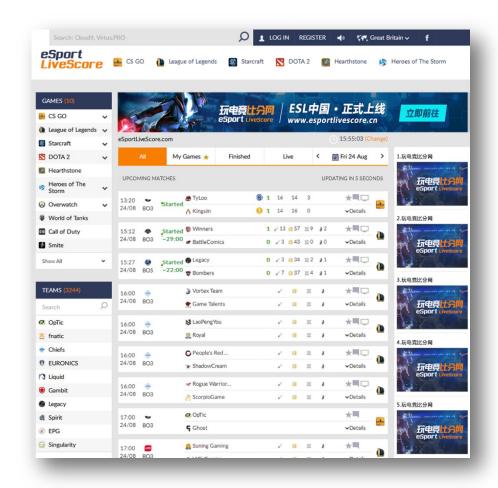

# SEARCH ENGINE PERFORMANCE

### SEARCH ENGINE PERFORMANCE

results with keywords such as <u>esport. csao. dota</u>, <u>esport score</u> among many search engines. The newly users coming through search engine are stably about 5,000+/day.

With few years of operational experience, eSportLiveScore has already got to the top tier of eSports live score service. English, Chinese and Russian are top three language destinations from eSportLiveScore global business and accumulated outstanding performance.