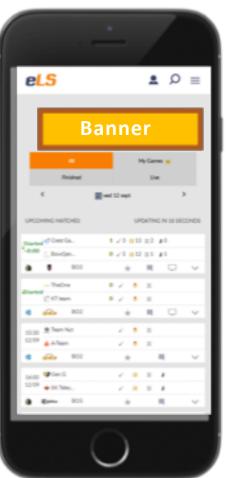

# MONETIZATION

### MONETIZATION

eSportLiveScore now welcome online advertising exposure at all language sites, in mobile phone and on with desktop sites.

Highlighting brand image, displaying dynamically and statically, we are helping users directly get to advertisers' traffic location only with on e click.